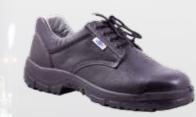

## **Manufacturing Technology**

| E | Double Density PU Outsole to enhance foot comfort and protection                                                                                                                                                                                                                                                                                                                                                                                                                                                                                                                                                                                                                                                                                                                                                                                                                                                                                                                                                                                                                                                                                                                                                                                                                                                                                                                                                                                                                                                                                                                                                                                                                                                                                                                                                                                                                                                                                                                                                                                                                                                               | 6   | High abrasion resistant shock absorbent foam filled Footbed |
|---|--------------------------------------------------------------------------------------------------------------------------------------------------------------------------------------------------------------------------------------------------------------------------------------------------------------------------------------------------------------------------------------------------------------------------------------------------------------------------------------------------------------------------------------------------------------------------------------------------------------------------------------------------------------------------------------------------------------------------------------------------------------------------------------------------------------------------------------------------------------------------------------------------------------------------------------------------------------------------------------------------------------------------------------------------------------------------------------------------------------------------------------------------------------------------------------------------------------------------------------------------------------------------------------------------------------------------------------------------------------------------------------------------------------------------------------------------------------------------------------------------------------------------------------------------------------------------------------------------------------------------------------------------------------------------------------------------------------------------------------------------------------------------------------------------------------------------------------------------------------------------------------------------------------------------------------------------------------------------------------------------------------------------------------------------------------------------------------------------------------------------------|-----|-------------------------------------------------------------|
|   | Insole (Strobel Stiched)                                                                                                                                                                                                                                                                                                                                                                                                                                                                                                                                                                                                                                                                                                                                                                                                                                                                                                                                                                                                                                                                                                                                                                                                                                                                                                                                                                                                                                                                                                                                                                                                                                                                                                                                                                                                                                                                                                                                                                                                                                                                                                       | 7   | Steel Toe Cap                                               |
| 1 | Leather Quarter Lining                                                                                                                                                                                                                                                                                                                                                                                                                                                                                                                                                                                                                                                                                                                                                                                                                                                                                                                                                                                                                                                                                                                                                                                                                                                                                                                                                                                                                                                                                                                                                                                                                                                                                                                                                                                                                                                                                                                                                                                                                                                                                                         | 8   | Steel Midsole                                               |
| 4 | Moisture absorbent and breatheble Vamp Lining                                                                                                                                                                                                                                                                                                                                                                                                                                                                                                                                                                                                                                                                                                                                                                                                                                                                                                                                                                                                                                                                                                                                                                                                                                                                                                                                                                                                                                                                                                                                                                                                                                                                                                                                                                                                                                                                                                                                                                                                                                                                                  | 9   | Vamp, Quarter leather of black barton Print leather         |
|   | Consequent State of the Consequence of the Conseque | Lac | Collegie modeled with problemed forms to improve counters   |