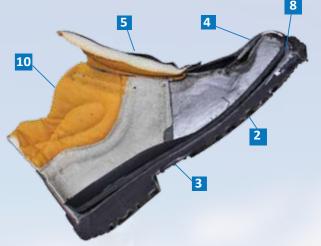

## **Manufacturing Technology**

| E | Double Density PU Outsole to enhance foot comfort and protection                                                                                                                                                                                                                                                                                                                                                                                                                                                                                                                                                                                                                                                                                                                                                                                                                                                                                                                                                                                                                                                                                                                                                                                                                                                                                                                                                                                                                                                                                                                                                                                                                                                                                                                                                                                                                                                                                                                                                                                                                                                               | 6   | High abrasion resistant shock absorbent foam filled Footbed |
|---|--------------------------------------------------------------------------------------------------------------------------------------------------------------------------------------------------------------------------------------------------------------------------------------------------------------------------------------------------------------------------------------------------------------------------------------------------------------------------------------------------------------------------------------------------------------------------------------------------------------------------------------------------------------------------------------------------------------------------------------------------------------------------------------------------------------------------------------------------------------------------------------------------------------------------------------------------------------------------------------------------------------------------------------------------------------------------------------------------------------------------------------------------------------------------------------------------------------------------------------------------------------------------------------------------------------------------------------------------------------------------------------------------------------------------------------------------------------------------------------------------------------------------------------------------------------------------------------------------------------------------------------------------------------------------------------------------------------------------------------------------------------------------------------------------------------------------------------------------------------------------------------------------------------------------------------------------------------------------------------------------------------------------------------------------------------------------------------------------------------------------------|-----|-------------------------------------------------------------|
|   | Insole (Strobel Stiched)                                                                                                                                                                                                                                                                                                                                                                                                                                                                                                                                                                                                                                                                                                                                                                                                                                                                                                                                                                                                                                                                                                                                                                                                                                                                                                                                                                                                                                                                                                                                                                                                                                                                                                                                                                                                                                                                                                                                                                                                                                                                                                       | 7   | Steel Toe Cap                                               |
| 1 | Leather Quarter Lining                                                                                                                                                                                                                                                                                                                                                                                                                                                                                                                                                                                                                                                                                                                                                                                                                                                                                                                                                                                                                                                                                                                                                                                                                                                                                                                                                                                                                                                                                                                                                                                                                                                                                                                                                                                                                                                                                                                                                                                                                                                                                                         | 8   | Steel Midsole                                               |
| 4 | Moisture absorbent and breatheble Vamp Lining                                                                                                                                                                                                                                                                                                                                                                                                                                                                                                                                                                                                                                                                                                                                                                                                                                                                                                                                                                                                                                                                                                                                                                                                                                                                                                                                                                                                                                                                                                                                                                                                                                                                                                                                                                                                                                                                                                                                                                                                                                                                                  | 9   | Vamp, Quarter leather of black barton Print leather         |
|   | Consequent State of the Consequence of the Conseque | Lac | Collegie modeled with problemed forms to improve counters   |