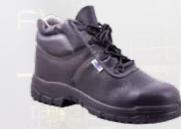

## **Manufacturing Technology**

| E | Double Density PU Outsole to enhance foot comfort and protection                                                                                                                                                                                                                                                                                                                                                                                                                                                                                                                                                                                                                                                                                                                                                                                                                                                                                                                                                                                                                                                                                                                                                                                                                                                                                                                                                                                                                                                                                                                                                                                                                                                                                                                                                                                                                                                                                                                                                                                                                                                               | 6   | High abrasion resistant shock absorbent foam filled Footbed |
|---|--------------------------------------------------------------------------------------------------------------------------------------------------------------------------------------------------------------------------------------------------------------------------------------------------------------------------------------------------------------------------------------------------------------------------------------------------------------------------------------------------------------------------------------------------------------------------------------------------------------------------------------------------------------------------------------------------------------------------------------------------------------------------------------------------------------------------------------------------------------------------------------------------------------------------------------------------------------------------------------------------------------------------------------------------------------------------------------------------------------------------------------------------------------------------------------------------------------------------------------------------------------------------------------------------------------------------------------------------------------------------------------------------------------------------------------------------------------------------------------------------------------------------------------------------------------------------------------------------------------------------------------------------------------------------------------------------------------------------------------------------------------------------------------------------------------------------------------------------------------------------------------------------------------------------------------------------------------------------------------------------------------------------------------------------------------------------------------------------------------------------------|-----|-------------------------------------------------------------|
|   | Insole (Strobel Stiched)                                                                                                                                                                                                                                                                                                                                                                                                                                                                                                                                                                                                                                                                                                                                                                                                                                                                                                                                                                                                                                                                                                                                                                                                                                                                                                                                                                                                                                                                                                                                                                                                                                                                                                                                                                                                                                                                                                                                                                                                                                                                                                       | 7   | Steel Toe Cap                                               |
| 1 | Leather Quarter Lining                                                                                                                                                                                                                                                                                                                                                                                                                                                                                                                                                                                                                                                                                                                                                                                                                                                                                                                                                                                                                                                                                                                                                                                                                                                                                                                                                                                                                                                                                                                                                                                                                                                                                                                                                                                                                                                                                                                                                                                                                                                                                                         | 8   | Steel Midsole                                               |
| 4 | Moisture absorbent and breatheble Vamp Lining                                                                                                                                                                                                                                                                                                                                                                                                                                                                                                                                                                                                                                                                                                                                                                                                                                                                                                                                                                                                                                                                                                                                                                                                                                                                                                                                                                                                                                                                                                                                                                                                                                                                                                                                                                                                                                                                                                                                                                                                                                                                                  | 9   | Vamp, Quarter leather of black barton Print leather         |
|   | Consequent State of the Consequence of the Conseque | Lac | Collegie modeled with problemed forms to improve counters   |