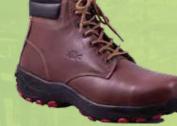

## **Manufacturing Technology**

| E | Double Density PU Outsole to enhance foot comfort and protection                                                                                                                                                                                                                                                                                                                                                                                                                                                                                                                                                                                                                                                                                                                                                                                                                                                                                                                                                                                                                                                                                                                                                                                                                                                                                                                                                                                                                                                                                                                                                                                                                                                                                                                                                                                                                                                                                                                                                                                                                                                               | 6   | High abrasion resistant shock absorbent foam filled Footbed |
|---|--------------------------------------------------------------------------------------------------------------------------------------------------------------------------------------------------------------------------------------------------------------------------------------------------------------------------------------------------------------------------------------------------------------------------------------------------------------------------------------------------------------------------------------------------------------------------------------------------------------------------------------------------------------------------------------------------------------------------------------------------------------------------------------------------------------------------------------------------------------------------------------------------------------------------------------------------------------------------------------------------------------------------------------------------------------------------------------------------------------------------------------------------------------------------------------------------------------------------------------------------------------------------------------------------------------------------------------------------------------------------------------------------------------------------------------------------------------------------------------------------------------------------------------------------------------------------------------------------------------------------------------------------------------------------------------------------------------------------------------------------------------------------------------------------------------------------------------------------------------------------------------------------------------------------------------------------------------------------------------------------------------------------------------------------------------------------------------------------------------------------------|-----|-------------------------------------------------------------|
|   | Insole (Strobel Stiched)                                                                                                                                                                                                                                                                                                                                                                                                                                                                                                                                                                                                                                                                                                                                                                                                                                                                                                                                                                                                                                                                                                                                                                                                                                                                                                                                                                                                                                                                                                                                                                                                                                                                                                                                                                                                                                                                                                                                                                                                                                                                                                       | 7   | Steel Toe Cap                                               |
| 1 | Leather Quarter Lining                                                                                                                                                                                                                                                                                                                                                                                                                                                                                                                                                                                                                                                                                                                                                                                                                                                                                                                                                                                                                                                                                                                                                                                                                                                                                                                                                                                                                                                                                                                                                                                                                                                                                                                                                                                                                                                                                                                                                                                                                                                                                                         | 8   | Steel Midsole                                               |
| 4 | Moisture absorbent and breatheble Vamp Lining                                                                                                                                                                                                                                                                                                                                                                                                                                                                                                                                                                                                                                                                                                                                                                                                                                                                                                                                                                                                                                                                                                                                                                                                                                                                                                                                                                                                                                                                                                                                                                                                                                                                                                                                                                                                                                                                                                                                                                                                                                                                                  | 9   | Vamp, Quarter leather of black barton Print leather         |
|   | Consequent State of the Consequence of the Conseque | Lac | Collegie modeled with problemed forms to improve counters   |