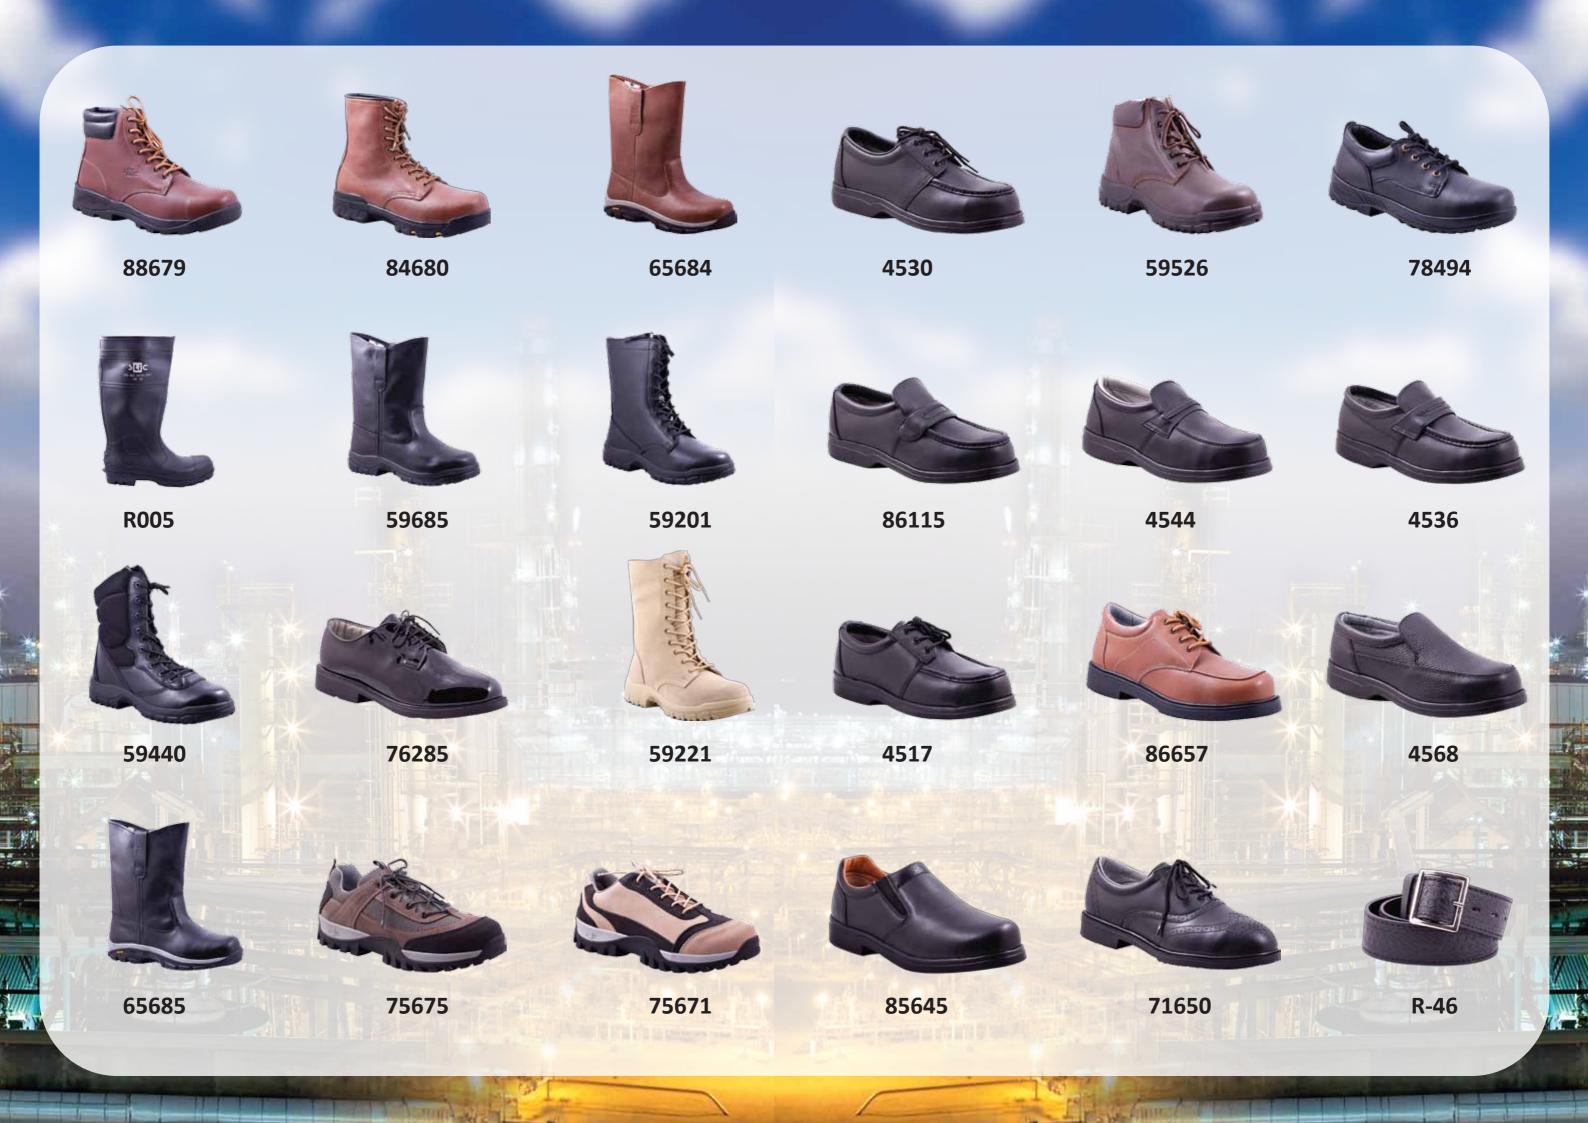

Today SLIC products holds major share in Saudi market for both work and military footwear sector. Also holds a good share in GCC market. Recently, begin penetrate to hold share in some African markets.