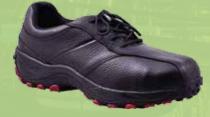

## **Manufacturing Technology**

| E | Double Density PU Outsole to enhance foot comfort and protection                                                                                                                                                                                                                                                                                                                                                                                                                                                                                                                                                                                                                                                                                                                                                                                                                                                                                                                                                                                                                                                                                                                                                                                                                                                                                                                                                                                                                                                                                                                                                                                                                                                                                                                                                                                                                                                                                                                                                                                                                                                               | 6   | High abrasion resistant shock absorbent foam filled Footbed |
|---|--------------------------------------------------------------------------------------------------------------------------------------------------------------------------------------------------------------------------------------------------------------------------------------------------------------------------------------------------------------------------------------------------------------------------------------------------------------------------------------------------------------------------------------------------------------------------------------------------------------------------------------------------------------------------------------------------------------------------------------------------------------------------------------------------------------------------------------------------------------------------------------------------------------------------------------------------------------------------------------------------------------------------------------------------------------------------------------------------------------------------------------------------------------------------------------------------------------------------------------------------------------------------------------------------------------------------------------------------------------------------------------------------------------------------------------------------------------------------------------------------------------------------------------------------------------------------------------------------------------------------------------------------------------------------------------------------------------------------------------------------------------------------------------------------------------------------------------------------------------------------------------------------------------------------------------------------------------------------------------------------------------------------------------------------------------------------------------------------------------------------------|-----|-------------------------------------------------------------|
|   | Insole (Strobel Stiched)                                                                                                                                                                                                                                                                                                                                                                                                                                                                                                                                                                                                                                                                                                                                                                                                                                                                                                                                                                                                                                                                                                                                                                                                                                                                                                                                                                                                                                                                                                                                                                                                                                                                                                                                                                                                                                                                                                                                                                                                                                                                                                       | 7   | Steel Toe Cap                                               |
| 1 | Leather Quarter Lining                                                                                                                                                                                                                                                                                                                                                                                                                                                                                                                                                                                                                                                                                                                                                                                                                                                                                                                                                                                                                                                                                                                                                                                                                                                                                                                                                                                                                                                                                                                                                                                                                                                                                                                                                                                                                                                                                                                                                                                                                                                                                                         | 8   | Steel Midsole                                               |
| 4 | Moisture absorbent and breatheble Vamp Lining                                                                                                                                                                                                                                                                                                                                                                                                                                                                                                                                                                                                                                                                                                                                                                                                                                                                                                                                                                                                                                                                                                                                                                                                                                                                                                                                                                                                                                                                                                                                                                                                                                                                                                                                                                                                                                                                                                                                                                                                                                                                                  | 9   | Vamp, Quarter leather of black barton Print leather         |
|   | Consequent State of the Consequence of the Conseque | Lac | Collegie modeled with problemed forms to improve counters   |