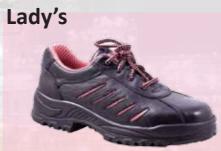

## **Manufacturing Technology**

| E | Double Density PU Outsole to enhance foot comfort and protection                                                                                                                                                                                                                                                                                                                                                                                                                                                                                                                                                                                                                                                                                                                                                                                                                                                                                                                                                                                                                                                                                                                                                                                                                                                                                                                                                                                                                                                                                                                                                                                                                                                                                                                                                                                                                                                                                                                                                                                                                                                               | 6   | High abrasion resistant shock absorbent foam filled Footbed |
|---|--------------------------------------------------------------------------------------------------------------------------------------------------------------------------------------------------------------------------------------------------------------------------------------------------------------------------------------------------------------------------------------------------------------------------------------------------------------------------------------------------------------------------------------------------------------------------------------------------------------------------------------------------------------------------------------------------------------------------------------------------------------------------------------------------------------------------------------------------------------------------------------------------------------------------------------------------------------------------------------------------------------------------------------------------------------------------------------------------------------------------------------------------------------------------------------------------------------------------------------------------------------------------------------------------------------------------------------------------------------------------------------------------------------------------------------------------------------------------------------------------------------------------------------------------------------------------------------------------------------------------------------------------------------------------------------------------------------------------------------------------------------------------------------------------------------------------------------------------------------------------------------------------------------------------------------------------------------------------------------------------------------------------------------------------------------------------------------------------------------------------------|-----|-------------------------------------------------------------|
|   | Insole (Strobel Stiched)                                                                                                                                                                                                                                                                                                                                                                                                                                                                                                                                                                                                                                                                                                                                                                                                                                                                                                                                                                                                                                                                                                                                                                                                                                                                                                                                                                                                                                                                                                                                                                                                                                                                                                                                                                                                                                                                                                                                                                                                                                                                                                       | 7   | Steel Toe Cap                                               |
| 1 | Leather Quarter Lining                                                                                                                                                                                                                                                                                                                                                                                                                                                                                                                                                                                                                                                                                                                                                                                                                                                                                                                                                                                                                                                                                                                                                                                                                                                                                                                                                                                                                                                                                                                                                                                                                                                                                                                                                                                                                                                                                                                                                                                                                                                                                                         | 8   | Steel Midsole                                               |
| 4 | Moisture absorbent and breatheble Vamp Lining                                                                                                                                                                                                                                                                                                                                                                                                                                                                                                                                                                                                                                                                                                                                                                                                                                                                                                                                                                                                                                                                                                                                                                                                                                                                                                                                                                                                                                                                                                                                                                                                                                                                                                                                                                                                                                                                                                                                                                                                                                                                                  | 9   | Vamp, Quarter leather of black barton Print leather         |
|   | Consequent State of the Consequence of the Conseque | Lac | Collegie modeled with problemed forms to improve counters   |