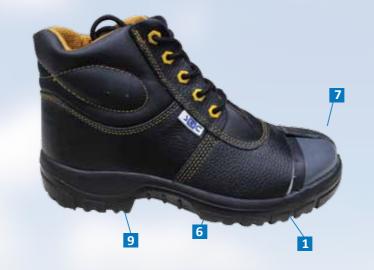

## **Manufacturing Technology**

| E | Double Density PU Outsole to enhance foot comfort and protection                                                                                                                                                                                                                                                                                                                                                                                                                                                                                                                                                                                                                                                                                                                                                                                                                                                                                                                                                                                                                                                                                                                                                                                                                                                                                                                                                                                                                                                                                                                                                                                                                                                                                                                                                                                                                                                                                                                                                                                                                                                               | 6   | High abrasion resistant shock absorbent foam filled Footbed |
|---|--------------------------------------------------------------------------------------------------------------------------------------------------------------------------------------------------------------------------------------------------------------------------------------------------------------------------------------------------------------------------------------------------------------------------------------------------------------------------------------------------------------------------------------------------------------------------------------------------------------------------------------------------------------------------------------------------------------------------------------------------------------------------------------------------------------------------------------------------------------------------------------------------------------------------------------------------------------------------------------------------------------------------------------------------------------------------------------------------------------------------------------------------------------------------------------------------------------------------------------------------------------------------------------------------------------------------------------------------------------------------------------------------------------------------------------------------------------------------------------------------------------------------------------------------------------------------------------------------------------------------------------------------------------------------------------------------------------------------------------------------------------------------------------------------------------------------------------------------------------------------------------------------------------------------------------------------------------------------------------------------------------------------------------------------------------------------------------------------------------------------------|-----|-------------------------------------------------------------|
|   | Insole (Strobel Stiched)                                                                                                                                                                                                                                                                                                                                                                                                                                                                                                                                                                                                                                                                                                                                                                                                                                                                                                                                                                                                                                                                                                                                                                                                                                                                                                                                                                                                                                                                                                                                                                                                                                                                                                                                                                                                                                                                                                                                                                                                                                                                                                       | 7   | Steel Toe Cap                                               |
| 1 | Leather Quarter Lining                                                                                                                                                                                                                                                                                                                                                                                                                                                                                                                                                                                                                                                                                                                                                                                                                                                                                                                                                                                                                                                                                                                                                                                                                                                                                                                                                                                                                                                                                                                                                                                                                                                                                                                                                                                                                                                                                                                                                                                                                                                                                                         | 8   | Steel Midsole                                               |
| 4 | Moisture absorbent and breatheble Vamp Lining                                                                                                                                                                                                                                                                                                                                                                                                                                                                                                                                                                                                                                                                                                                                                                                                                                                                                                                                                                                                                                                                                                                                                                                                                                                                                                                                                                                                                                                                                                                                                                                                                                                                                                                                                                                                                                                                                                                                                                                                                                                                                  | 9   | Vamp, Quarter leather of black barton Print leather         |
|   | Consequent State of the Consequence of the Conseque | Lac | Collegie modeled with problemed forms to improve counters   |