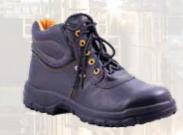

## **Manufacturing Technology**

| E | Double Density PU Outsole to enhance foot comfort and protection                                                                                                                                                                                                                                                                                                                                                                                                                                                                                                                                                                                                                                                                                                                                                                                                                                                                                                                                                                                                                                                                                                                                                                                                                                                                                                                                                                                                                                                                                                                                                                                                                                                                                                                                                                                                                                                                                                                                                                                                                                                               | 6   | High abrasion resistant shock absorbent foam filled Footbed |
|---|--------------------------------------------------------------------------------------------------------------------------------------------------------------------------------------------------------------------------------------------------------------------------------------------------------------------------------------------------------------------------------------------------------------------------------------------------------------------------------------------------------------------------------------------------------------------------------------------------------------------------------------------------------------------------------------------------------------------------------------------------------------------------------------------------------------------------------------------------------------------------------------------------------------------------------------------------------------------------------------------------------------------------------------------------------------------------------------------------------------------------------------------------------------------------------------------------------------------------------------------------------------------------------------------------------------------------------------------------------------------------------------------------------------------------------------------------------------------------------------------------------------------------------------------------------------------------------------------------------------------------------------------------------------------------------------------------------------------------------------------------------------------------------------------------------------------------------------------------------------------------------------------------------------------------------------------------------------------------------------------------------------------------------------------------------------------------------------------------------------------------------|-----|-------------------------------------------------------------|
|   | Insole (Strobel Stiched)                                                                                                                                                                                                                                                                                                                                                                                                                                                                                                                                                                                                                                                                                                                                                                                                                                                                                                                                                                                                                                                                                                                                                                                                                                                                                                                                                                                                                                                                                                                                                                                                                                                                                                                                                                                                                                                                                                                                                                                                                                                                                                       | 7   | Steel Toe Cap                                               |
| 1 | Leather Quarter Lining                                                                                                                                                                                                                                                                                                                                                                                                                                                                                                                                                                                                                                                                                                                                                                                                                                                                                                                                                                                                                                                                                                                                                                                                                                                                                                                                                                                                                                                                                                                                                                                                                                                                                                                                                                                                                                                                                                                                                                                                                                                                                                         | 8   | Steel Midsole                                               |
| 4 | Moisture absorbent and breatheble Vamp Lining                                                                                                                                                                                                                                                                                                                                                                                                                                                                                                                                                                                                                                                                                                                                                                                                                                                                                                                                                                                                                                                                                                                                                                                                                                                                                                                                                                                                                                                                                                                                                                                                                                                                                                                                                                                                                                                                                                                                                                                                                                                                                  | 9   | Vamp, Quarter leather of black barton Print leather         |
|   | Consequent State of the Consequence of the Conseque | Lac | Collegie modeled with problemed forms to improve counters   |