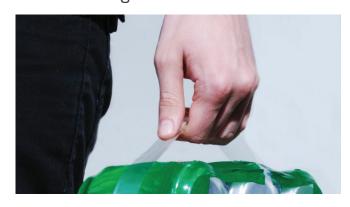

## **Product Description**

The adhesive tape SP 105 consists of a high shear backing tape with printable integrated paper insert upon request. The aggressive glue technical features make the SP 105 the perfect solution for carry handles that carry heavy packages up to 12 KG