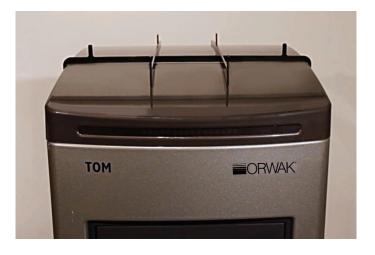

## **DURABLE TRAY HOLDER**

This solid metal tray rack in robust design keeps a firm grip on the machine and offers steady placement for the trays. Suitable for standard trays with maximum dimensions of  $590 \, \text{mm} \times 566 \, \text{mm} (23'' \times 22.28'')!$ 

## EASY TO MOUNT AND REMOVE

The tray holder is ready to use. No screws, bolts or other alterations are required. The rack is easy to place on top of TOM and it is just as easy to remove again.

No trays are included when ordering the the tray holder.