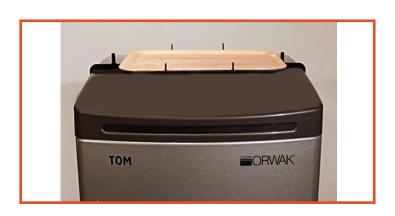

## OPTION TRAY HOLDER

Facilitate and speed up waste disposal in quick service by inviting the customers to leave their empty food trays on top of TOM!

## **DURABLE TRAY HOLDER**

This solid metal tray rack in robust design keeps a firm grip on the machine and offers steady placement for the trays. Suitable for standard trays with maximum dimensions of  $590 \, \text{mm} \times 566 \, \text{mm} (23'' \times 22.28'')!$ 

## EASY TO MOUNT AND REMOVE

The tray holder is ready to use. No screws, bolts or other alterations are required. The rack is easy to place on top of TOM and it is just as easy to remove again.

No trays are included when ordering the the tray holder.