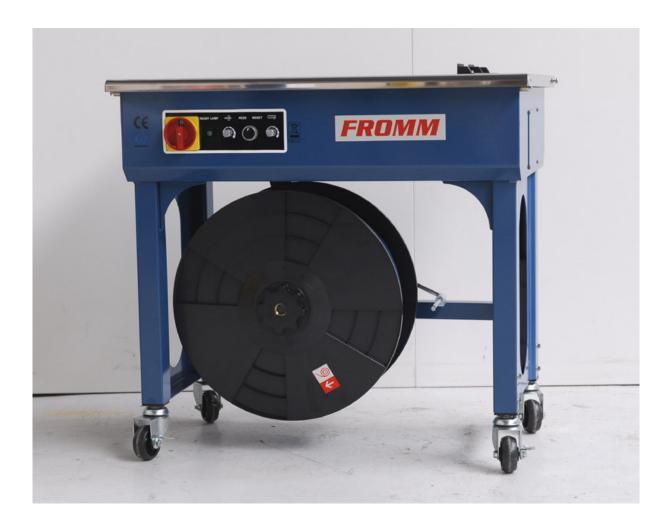

# PM207

### Semi-automatic plastic strapping machine

The PM207 is the enhanced semi-automatic machine solution for semi-automatic low to medium volume strapping. With 30% less moving parts than conventional machines, the compact mechanical control head substantially reduces maintenance issues.

#### Features

- CE certified
- Proven quality
- Light, compact design
- Easy operation, simple maintenance
- Compact mechanical control head with 30% less moving parts
- Electronic outside tension control
- Sensor controlled heater
- Automatic motor stop to save energy
- Reliable P.C. board electric control
- Adjustable table height
- Safety limit switch included