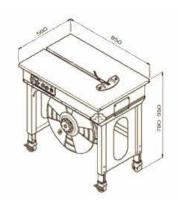

### **Technical Data**

Strap quality Strap dimension

Strap tension Sealing method Power supply Power consumption Dimensions

Weight

Polypropylene PP 5.0 -13.0 mm widths 0.45 - 0.65 mm thickness adjustable, 80 - 450N heat welding 230V / 50Hz 0.3 kWh Length 850 mm Width 560 mm Table height 780 - 950 mm 70 kg