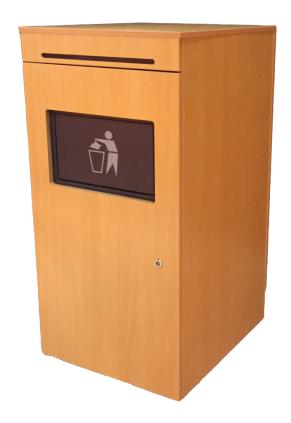

## TOM JUNIOR

This version of TOM is developed specifically for environments with special demands on the design. To fit in perfectly in your business, TOM Junior is covered with stylish wooden boards and the height is significantly reduced.

## **WOODEN BOARDS**

This TOM is built into a case of wooden boards with a beautiful smooth beech colored surface, which is resilient and easy to wipe clean on a daily basis. Beech is the standard color and other options are on demand.

## **EXTRA LOW HEIGHT**

TOM is already a compact size unit and in this version, we have reduced the height to only 4' 3''! It means that TOM Junior is 5.9" lower than the standard version and it provides you with excellent placement opportunities.