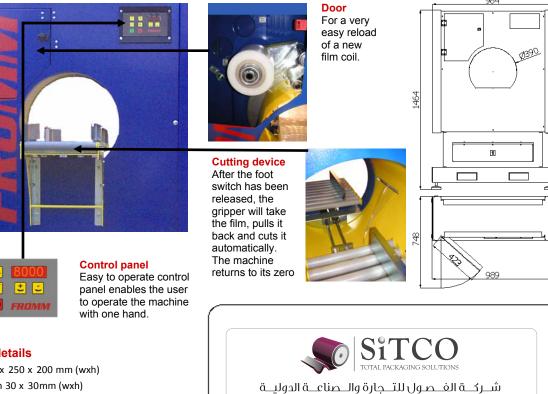

### Features of the machine

- Long life FROMM design and construction
- Minimum of maintenance required
- Inside ring diagonal 390 mm
- Easy to operate control panel
- Manual start by a foot-switch
- Automatic cutting device for the film ٠
- Automatic stop in zero position
- Adjustable vertical guide unit
- Frequency controlled adjustable ring speed, up to 90 rpm
- Acceleration and the deceleration speeds are controlled by inverter
- Guarding unit including limit switch
- Working height 960-870 mm
- Attractive and competitive price level
- Supply complete with CE-declaration of conformity

#### Pack details

- Max 250 x 200 mm (wxh)
- Min 30 x 30mm (wxh)
- Diagonal 390 mm
- Weight 25 kg