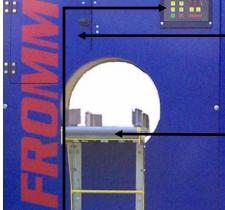

### Features of the machine

- Long life FROMM design and construction
- Minimum of maintenance required
- Inside ring diagonal 390 mm
- Easy to operate control panel
- Manual start by a foot-switch
- Automatic cutting device for the film ٠
- Automatic stop in zero position
- Adjustable vertical guide unit
- Frequency controlled adjustable ring speed, up to 90 rpm
- Acceleration and the deceleration speeds are controlled by inverter
- Guarding unit including limit switch
- Working height 960-870 mm
- Attractive and competitive price level
- Supply complete with CE-declaration of conformity