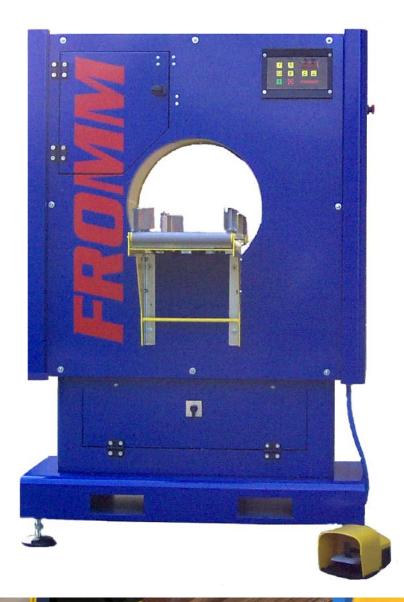

# Easy Wrap<sup>™</sup> FV205

## Semi automatic vertical wrapping machine

### Features of the machine

- Long life FROMM design and construction
- Minimum of maintenance required
- Inside ring diagonal 390 mm
- Easy to operate control panel
- Manual start by a foot-switch
- Automatic cutting device for the film ٠
- Automatic stop in zero position
- Adjustable vertical guide unit
- Frequency controlled adjustable ring speed, up to 90 rpm
- Acceleration and the deceleration speeds are controlled by inverter
- Guarding unit including limit switch
- Working height 960-870 mm
- Attractive and competitive price level
- Supply complete with CE-declaration of conformity