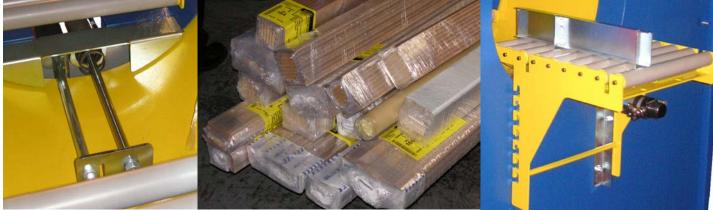

#### Pack details

- Max 250 x 200 mm (wxh)
- Min 30 x 30mm (wxh)
- Diagonal 390 mm
- Weight 25 kg

#### Film data

| Film width                      | 125 mm     |
|---------------------------------|------------|
| Film thickness                  | 35—23 mµ   |
| Max. outside film roll diameter | 250 mm     |
| Inside core diameter            | 76 mm( 3") |
|                                 |            |